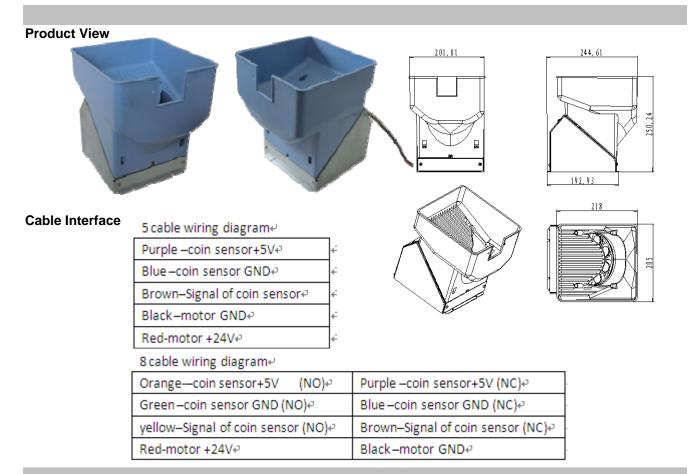

| Product                 | JINGAN 8 Hole coin hopper for game or vending machine                                                          |  |  |
|-------------------------|----------------------------------------------------------------------------------------------------------------|--|--|
|                         |                                                                                                                |  |  |
| Specification           | Input Voltage: DC+24V Work Temperature: -15°C~+75°C                                                            |  |  |
|                         |                                                                                                                |  |  |
| Coin acceptance         | Coin diameter: φ20 mm - 27 mm thickness: 1.66 mm - 2.3 mm                                                      |  |  |
|                         |                                                                                                                |  |  |
| Capacity:               | It has capacity of 2000 pcs in the hopper.                                                                     |  |  |
|                         |                                                                                                                |  |  |
| Dispense Coin speed:    | 8-12 pcs per second. When got pulse signal, it dispense coins out.                                             |  |  |
|                         |                                                                                                                |  |  |
| coin hopper Pack        | 8 pcs/box CMB: 0.092m³/box G.W.:24kg/box Size:47.0*42.0*46.5cm/box                                             |  |  |
|                         |                                                                                                                |  |  |
| Single Package          | Weight:0.4kg/pc Size:23.5*21*25.5cm/pc                                                                         |  |  |
|                         |                                                                                                                |  |  |
| Feature                 | re 1) Anti-jam design with patented technology                                                                 |  |  |
| 2) Reliable fast payout |                                                                                                                |  |  |
|                         | <ul><li>3) Two layers rotator built for long operation</li><li>4) Wide range coin size, truly global</li></ul> |  |  |
|                         |                                                                                                                |  |  |
|                         | 5) Low position coin exit allows closet installation of the hoppers                                            |  |  |
|                         | 6) Reliable optical sensors                                                                                    |  |  |
|                         | 7) Support both metal coins and non-metal tokens                                                               |  |  |
|                         | 8) Automatically restore from the failure under the intelligent control                                        |  |  |
|                         | 9) Easy to replace worn parts                                                                                  |  |  |